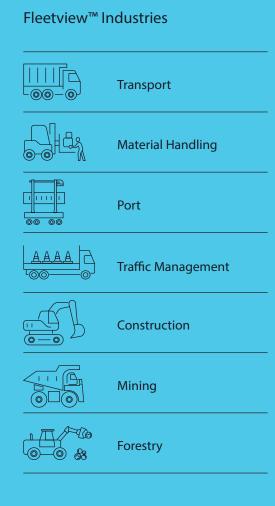

## GAME CHANGING 360° SAFETY

Fleetview<sup>™</sup>s wide range of hardware means it can be adapted to any type of industry or machine.

Available in 4CH, 8CH & Fleetview<sup>™</sup> DashCam.

& seatbelts.