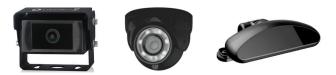

#### Cameras

Fleetview<sup>™</sup> works with all Viewtech<sup>™</sup> & ViewtechAi<sup>™</sup> cameras. Options for rear, side, internal, driver, forward & driver state monitoring are available.