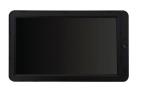

#### Monitors

Fleetview<sup>™</sup> monitors display crucial blind spot cameras to vehicle operators. Simultaneously view one, two, or four screens, with touch controls.