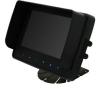

#### Monitors

Fleetview<sup>™</sup> monitors display crucial blind spot cameras to vehicle operators. Simultaneously view one, two, or four screens, with touch controls.