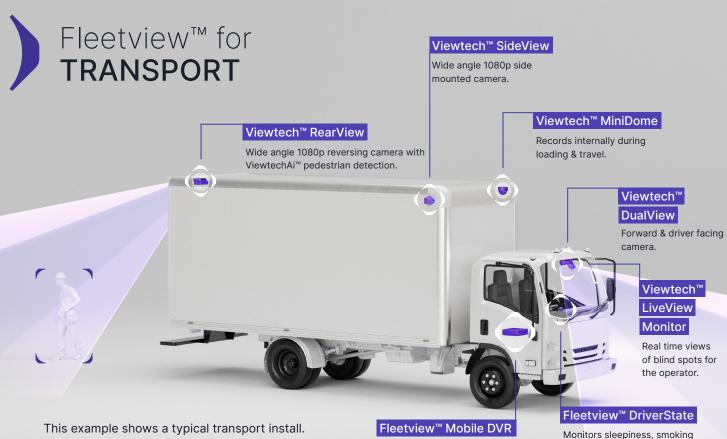

#### Fleetview<sup>™</sup> Recorders

Fleetview<sup>™</sup> recorders can capture up to 12 cameras, with a range of storage options available. Each recorder can store up to three months of footage. Fleetview<sup>™</sup> DashCam also available.

#### Cameras

Fleetview<sup>™</sup> works with all Viewtech<sup>™</sup> & ViewtechAi<sup>™</sup> cameras. Options for rear, side, internal, driver, forward & driver state monitoring are available.

#### Monitors

Fleetview<sup>™</sup> monitors display crucial blind spot cameras to vehicle operators. Simultaneously view one, two, or four screens, with touch controls.

#### ViewtechAi™

Fleetview<sup>™</sup> works with ViewtechAi<sup>™</sup>, our groundbreaking vehicle safety technology which can detect and alert pedestrians working around moving plant.

Please visit fleetview.co.nz for a full range of product options.